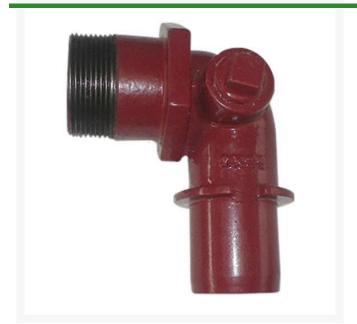

## **Details**

The L90 MPT adapters are provided with a 1" tapped side plug for connection to a quick coupling valve assembly. The MPT outlet provides male threads for an electric valve or gate valve assembly as shown. The 2" L90 Series MPT adapters are designed to install into Leemco Lateral Tee or Lateral Saddle outlets. The 3" L90 Series MPT adapters are designed to install into any Leemco Tee with a 3" IPS branch outlet. 3" L90 Series MPT adapters come with a 3" collar clamp and hardware.