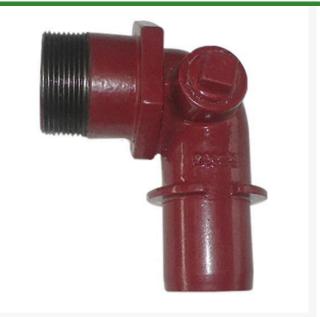

## Leemco Adapter - 2 x 2 Mpt Lateral Threaded 90

RGLL90-220

## Details

The L90 MPT adapters are provided with a 1" tapped side plug for connection to a quick coupling valve assembly. The MPT outlet provides male threads for an electric valve or gate valve assembly as shown. The 2" L90 Series MPT adapters are designed to install into Leemco Lateral Tee or Lateral Saddle outlets. The 3" L90 Series MPT adapters are designed to install into any Leemco Tee with a 3" IPS branch outlet. 3" L90 Series MPT adapters come with a 3" collar clamp and hardware.