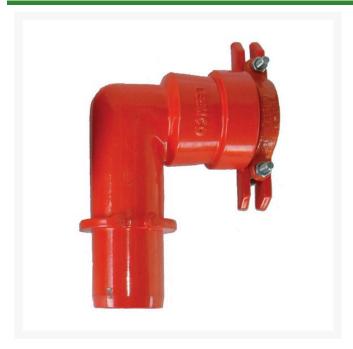

## **Leemco Adapter - 2" Spigot Lateral Inlet x Bell Restrained Outlet**

RGLL90-200

## **Details**

The L90 MPT adapters are provided with a 1" tapped side plug for connection to a quick coupling valve assembly. The MPT outlet provides male threads for an electric valve or gate valve assembly. The 2" L90-Series MPT adapters are designed to install into Leemco Lateral Tee or Lateral Saddle outlets. The 3" L90-Series MPT adapters are designed to install into any Leemco Tee with a 3 IPS branch outlet. 3" L90-Series MPT adapters come with a 3" collar clamp and hardware.