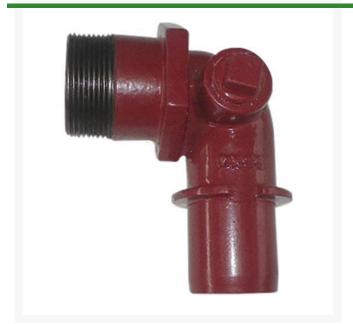

## **Details**

The L90 MPT adapters are provided with a 1" tapped side plug for connection to a quick coupling valve assembly. The MPT outlet provides male threads for an electric valve or gate valve assembly as shown. The 2" L90 Series MPT adapters are designed to install into Leemco Lateral Tee or Lateral Saddle outlets. The 3" L90 Series MPT adapters are designed to install into any Leemco Tee with a 3" IPS branch outlet. 3" L90 Series MPT adapters come with a 3" collar clamp and hardware.