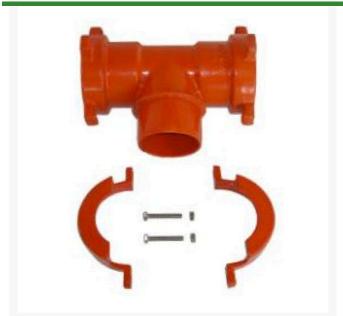

## **Details**

The L90 MPT adapters are provided with a 1" tapped side plug for connection to a quick coupling valve assembly. The MPT outlet provides male threads for an electric valve or gate valve assembly. The 2" L90 and L180-Series MPT adapters are designed to install into Leemco Lateral Tee or Lateral Saddle outlets. The 3" L90 and L180-Series MPT adapters are designed to install into any Leemco Tee with a 3 IPS branch outlet. 3" L90 and L180-Series MPT adapters come with a 3" collar clamp and hardware.