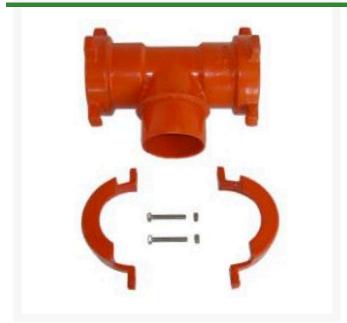

## **Details**

The L90 MPT adapters are provided with a 1" tapped side plug for connection to a quick coupling valve assembly. The MPT outlet provides male threads for an electric valve or gate valve assembly. The 2" L90 and L180-Series MPT adapters are designed to install into Leemco Lateral Tee or Lateral Saddle outlets. The 3" L90 and L180-Series MPT adapters are designed to install into any Leemco Tee with a 3 IPS branch outlet. 3" L90 and L180-Series MPT adapters come with a 3" collar clamp and hardware.