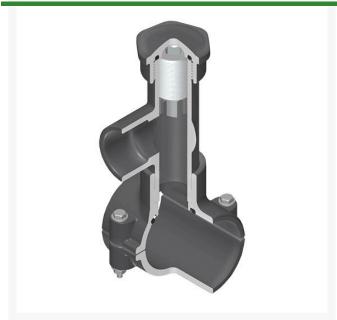

## **Details**

Hot Tap Saddles allow connection to existing pipelines under pressure. Specially designed tapping saddle allows pipe branch connection to pressurized "Hot" lines without system shut-down. Available in PVC White, Gray or CPVC Gray configurations. Industrial grade bolt-on saddle with EPDM or FKM O-ring seals and choice of zinc-plated steel or Type 316 stainless steel hardware. Built-in brass or stainless steel cutter easily cuts hole in PVC, CPVC, HDPE and PP Pipe. Special design captures and retains coupon from hole. Pressure rated to 235 psi @ 73F. Available to fit IPS Pipe 2" through 8" with versatile 3/4" socket - 1" spigot combination branch outlet or 1"-1/2" Socket - 2" spigot combination branch outlet.