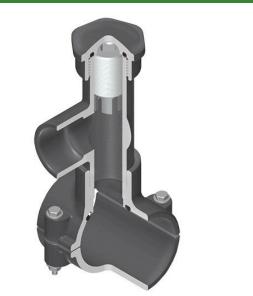

## Details

Hot Tap Saddles allow connection to existing pipelines under pressure. Specially designed tapping saddle allows pipe branch connection to pressurized "Hot" lines without system shut-down. Available in PVC White, Gray or CPVC Gray configurations. Industrial grade bolt-on saddle with EPDM or FKM O-ring seals and choice of zinc-plated steel or Type 316 stainless steel hardware. Built-in brass or stainless steel cutter easily cuts hole in PVC, CPVC, HDPE and PP Pipe. Special design captures and retains coupon from hole. Pressure rated to 235 psi @ 73F. Available to fit IPS Pipe 2" through 8" with versatile 3/4" socket - 1" spigot combination branch outlet or 1"-1/2" Socket - 2" spigot combination branch outlet.