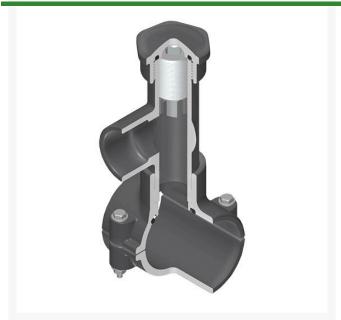

## **Details**

Hot Tap Saddles allow connection to existing pipelines under pressure. Specially designed tapping saddle allows pipe branch connection to pressurized "Hot" lines without system shut-down. Available in PVC White, Gray or CPVC Gray configurations. Industrial grade bolt-on saddle with EPDM or FKM O-ring seals and choice of zinc-plated steel or Type 316 stainless steel hardware. Built-in brass or stainless steel cutter easily cuts hole in PVC, CPVC, HDPE and PP Pipe. Special design captures and retains coupon from hole. Pressure rated to 235 psi @ 73F. Available to fit IPS Pipe 2" through 8" with versatile 3/4" socket - 1" spigot combination branch outlet or 1"-1/2" Socket - 2" spigot combination branch outlet.