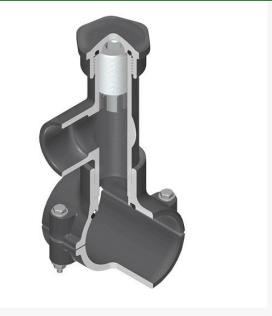

## Details

Hot Tap Saddles allow connection to existing pipelines under pressure. Specially designed tapping saddle allows pipe branch connection to pressurized "Hot" lines without system shut-down. Available in PVC White, Gray or CPVC Gray configurations. Industrial grade bolt-on saddle with EPDM or FKM O-ring seals and choice of zinc-plated steel or Type 316 stainless steel hardware. Built-in brass or stainless steel cutter easily cuts hole in PVC, CPVC, HDPE and PP Pipe. Special design captures and retains coupon from hole. Pressure rated to 235 psi @ 73F. Available to fit IPS Pipe 2" through 8" with versatile 3/4" socket - 1" spigot combination branch outlet or 1"-1/2" Socket - 2" spigot combination branch outlet.