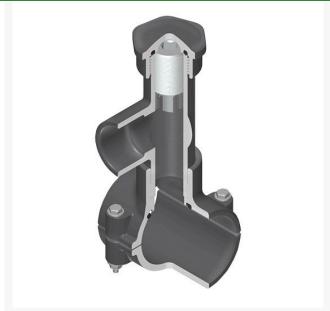

## **Details**

Hot Tap Saddles allow connection to existing pipelines under pressure. Specially designed tapping saddle allows pipe branch connection to pressurized "Hot" lines without system shut-down. Available in PVC White, Gray or CPVC Gray configurations. Industrial grade bolt-on saddle with EPDM or FKM O-ring seals and choice of zinc-plated steel or Type 316 stainless steel hardware. Built-in brass or stainless steel cutter easily cuts hole in PVC, CPVC, HDPE and PP Pipe. Special design captures and retains coupon from hole. Pressure rated to 235 psi @ 73F. Available to fit IPS Pipe 2" through 8" with versatile 3/4" socket - 1" spigot combination branch outlet or 1"-1/2" Socket - 2" spigot combination branch outlet.