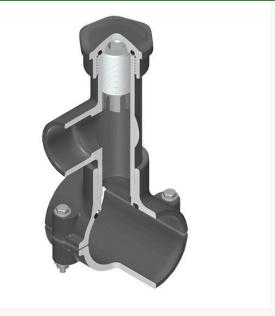

## **4x1-1/2 PVC Hot Tap Saddle EPDM SS Cu** RGHTS2S419

## Details

Hot Tap Saddles allow connection to existing pipelines under pressure. Specially designed tapping saddle allows pipe branch connection to pressurized "Hot" lines without system shut-down. Available in PVC White, Gray or CPVC Gray configurations. Industrial grade bolt-on saddle with EPDM or FKM O-ring seals and choice of zinc-plated steel or Type 316 stainless steel hardware. Built-in brass or stainless steel cutter easily cuts hole in PVC, CPVC, HDPE and PP Pipe. Special design captures and retains coupon from hole. Pressure rated to 235 psi @ 73F. Available to fit IPS Pipe 2" through 8" with versatile 3/4" socket - 1" spigot combination branch outlet or 1"-1/2" Socket - 2" spigot combination branch outlet.