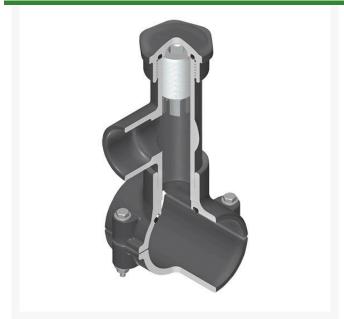

## **Details**

Hot Tap Saddles allow connection to existing pipelines under pressure. Specially designed tapping saddle allows pipe branch connection to pressurized "Hot" lines without system shut-down. Available in PVC White, Gray or CPVC Gray configurations. Industrial grade bolt-on saddle with EPDM or FKM O-ring seals and choice of zinc-plated steel or Type 316 stainless steel hardware. Built-in brass or stainless steel cutter easily cuts hole in PVC, CPVC, HDPE and PP Pipe. Special design captures and retains coupon from hole. Pressure rated to 235 psi @ 73F. Available to fit IPS Pipe 2" through 8" with versatile 3/4" socket - 1" spigot combination branch outlet or 1"-1/2" Socket - 2" spigot combination branch outlet.