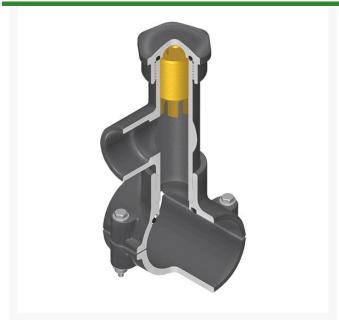

## **Details**

Hot Tap Saddles allow connection to existing pipelines under pressure. Specially designed tapping saddle allows pipe branch connection to pressurized "Hot" lines without system shut-down. Available in PVC White, Gray or CPVC Gray configurations. Industrial grade bolt-on saddle with EPDM or FKM O-ring seals and choice of zinc-plated steel or Type 316 stainless steel hardware. Built-in brass or stainless steel cutter easily cuts hole in PVC, CPVC, HDPE and PP Pipe. Special design captures and retains coupon from hole. Pressure rated to 235 psi @ 73F. Available to fit IPS Pipe 2" through 8" with versatile 3/4" socket - 1" spigot combination branch outlet or 1"-1/2" Socket - 2" spigot combination branch outlet.