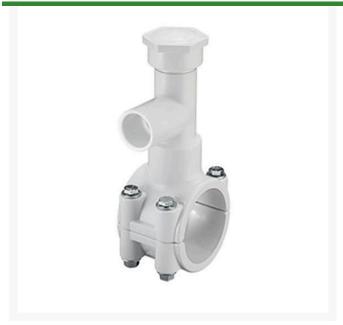

## 8x1-1/2 PVC Hot Tap Saddle EPDM Znc B

## **Details**

Specially designed tapping saddle allows pipe branch connection to pressurized "Hot" lines without system shut-down. Available in PVC White, Gray or CPVC Gray configurations. Industrial Grade Bolt-on Saddle with EPDM or FKM O-ring Seals and Choice of Zinc Plated Steel or Type 316 Stainless Steel Hardware. Built-in Brass or Stainless Steel Cutter Easily Cuts Hole in PVC, CPVC, HDPE and PP Pipe. Special Design Captures and Retains Coupon from Hole. Pressure Rated to 235 psi @ 73F. Available to fit IPS Pipe 2" through 8" with Versatile 3/4" Socket - 1" Spigot Combination Branch Outlet or 1"-1/2" Socket - 2" Spigot Combination Branch Outlet.