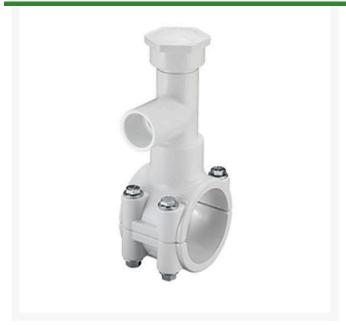

## 8x3/4 PVC Hot Tap Saddle EPDM Znc Plt

RGHT2574W

## **Details**

Specially designed tapping saddle allows pipe branch connection to pressurized "Hot" lines without system shut-down. Available in PVC White, Gray or CPVC Gray configurations. Industrial Grade Bolt-on Saddle with EPDM or FKM O-ring Seals and Choice of Zinc Plated Steel or Type 316 Stainless Steel Hardware. Built-in Brass or Stainless Steel Cutter Easily Cuts Hole in PVC, CPVC, HDPE and PP Pipe. Special Design Captures and Retains Coupon from Hole. Pressure Rated to 235 psi @ 73F. Available to fit IPS Pipe 2" through 8" with Versatile 3/4" Socket - 1" Spigot Combination Branch Outlet or 1"-1/2" Socket - 2" Spigot Combination Branch Outlet.