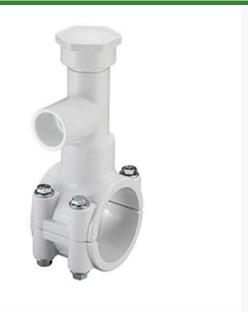

## 6x1-1/2 PVC Hot Tap Saddle EPDM Zn Pl RGHT2527W

## Details

Specially designed tapping saddle allows pipe branch connection to pressurized "Hot" lines without system shut-down. Available in PVC White, Gray or CPVC Gray configurations. Industrial Grade Bolt-on Saddle with EPDM or FKM O-ring Seals and Choice of Zinc Plated Steel or Type 316 Stainless Steel Hardware. Built-in Brass or Stainless Steel Cutter Easily Cuts Hole in PVC, CPVC, HDPE and PP Pipe. Special Design Captures and Retains Coupon from Hole. Pressure Rated to 235 psi @ 73F. Available to fit IPS Pipe 2" through 8" with Versatile 3/4" Socket - 1" Spigot Combination Branch Outlet or 1"-1/2" Socket - 2" Spigot Combination Branch Outlet.