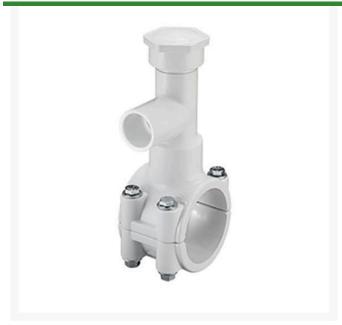

## 6x3/4 PVC Hot Tap Saddle EPDM Zn Pltd

RGHT2524W

## **Details**

Specially designed tapping saddle allows pipe branch connection to pressurized "Hot" lines without system shut-down. Available in PVC White, Gray or CPVC Gray configurations. Industrial Grade Bolt-on Saddle with EPDM or FKM O-ring Seals and Choice of Zinc Plated Steel or Type 316 Stainless Steel Hardware. Built-in Brass or Stainless Steel Cutter Easily Cuts Hole in PVC, CPVC, HDPE and PP Pipe. Special Design Captures and Retains Coupon from Hole. Pressure Rated to 235 psi @ 73F. Available to fit IPS Pipe 2" through 8" with Versatile 3/4" Socket - 1" Spigot Combination Branch Outlet or 1"-1/2" Socket - 2" Spigot Combination Branch Outlet.