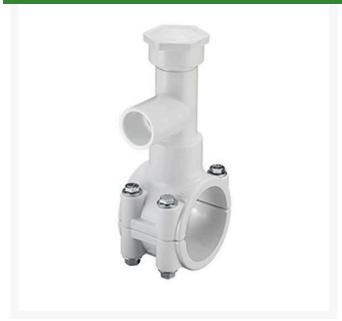

## 4x3/4 PVC Hot Tap Clamp Saddle EPDM Z

RGHT2416W

## **Details**

Specially designed tapping saddle allows pipe branch connection to pressurized "Hot" lines without system shut-down. Available in PVC White, Gray or CPVC Gray configurations. Industrial Grade Bolt-on Saddle with EPDM or FKM O-ring Seals and Choice of Zinc Plated Steel or Type 316 Stainless Steel Hardware. Built-in Brass or Stainless Steel Cutter Easily Cuts Hole in PVC, CPVC, HDPE and PP Pipe. Special Design Captures and Retains Coupon from Hole. Pressure Rated to 235 psi @ 73F. Available to fit IPS Pipe 2" through 8" with Versatile 3/4" Socket - 1" Spigot Combination Branch Outlet or 1"-1/2" Socket - 2" Spigot Combination Branch Outlet.