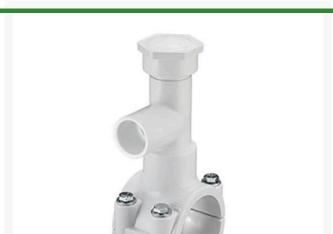

## 3x1-1/2 PVC Hot Tap Saddle EPDM Znc P RGHT2337W

## **Details**

Specially designed tapping saddle allows pipe branch connection to pressurized "Hot" lines without system shut-down. Available in PVC White, Gray or CPVC Gray configurations. Industrial Grade Bolt-on Saddle with EPDM or FKM O-ring Seals and Choice of Zinc Plated Steel or Type 316 Stainless Steel Hardware. Built-in Brass or Stainless Steel Cutter Easily Cuts Hole in PVC, CPVC, HDPE and PP Pipe. Special Design Captures and Retains Coupon from Hole. Pressure Rated to 235 psi @ 73F. Available to fit IPS Pipe 2" through 8" with Versatile 3/4" Socket - 1" Spigot Combination Branch Outlet or 1"-1/2" Socket - 2" Spigot Combination Branch Outlet.