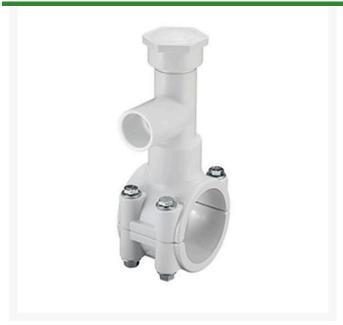

## 3x3/4 PVC Hot Tap Saddle EPDM Zn Pltd

RGHT2334W

## **Details**

Specially designed tapping saddle allows pipe branch connection to pressurized "Hot" lines without system shut-down. Available in PVC White, Gray or CPVC Gray configurations. Industrial Grade Bolt-on Saddle with EPDM or FKM O-ring Seals and Choice of Zinc Plated Steel or Type 316 Stainless Steel Hardware. Built-in Brass or Stainless Steel Cutter Easily Cuts Hole in PVC, CPVC, HDPE and PP Pipe. Special Design Captures and Retains Coupon from Hole. Pressure Rated to 235 psi @ 73F. Available to fit IPS Pipe 2" through 8" with Versatile 3/4" Socket - 1" Spigot Combination Branch Outlet or 1"-1/2" Socket - 2" Spigot Combination Branch Outlet.