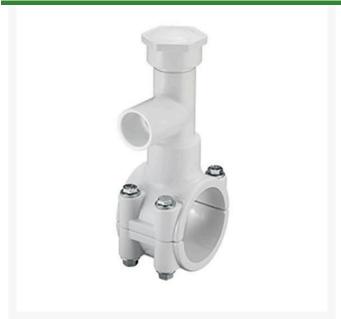

## 2-1/2x3/4 PVC Hot Tap Saddle EPDM Znc

RGHT2288W

## **Details**

Specially designed tapping saddle allows pipe branch connection to pressurized "Hot" lines without system shut-down. Available in PVC White, Gray or CPVC Gray configurations. Industrial Grade Bolt-on Saddle with EPDM or FKM O-ring Seals and Choice of Zinc Plated Steel or Type 316 Stainless Steel Hardware. Built-in Brass or Stainless Steel Cutter Easily Cuts Hole in PVC, CPVC, HDPE and PP Pipe. Special Design Captures and Retains Coupon from Hole. Pressure Rated to 235 psi @ 73F. Available to fit IPS Pipe 2" through 8" with Versatile 3/4" Socket - 1" Spigot Combination Branch Outlet or 1"-1/2" Socket - 2" Spigot Combination Branch Outlet.