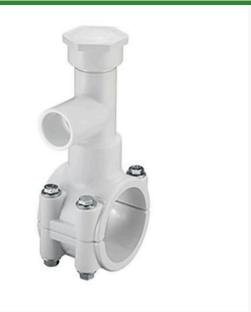

## 2x1-1/2 PVC Hot Tap Saddle EPDM Znc P RGHT2251W

## Details

Specially designed tapping saddle allows pipe branch connection to pressurized "Hot" lines without system shut-down. Available in PVC White, Gray or CPVC Gray configurations. Industrial Grade Bolt-on Saddle with EPDM or FKM O-ring Seals and Choice of Zinc Plated Steel or Type 316 Stainless Steel Hardware. Built-in Brass or Stainless Steel Cutter Easily Cuts Hole in PVC, CPVC, HDPE and PP Pipe. Special Design Captures and Retains Coupon from Hole. Pressure Rated to 235 psi @ 73F. Available to fit IPS Pipe 2" through 8" with Versatile 3/4" Socket - 1" Spigot Combination Branch Outlet or 1"-1/2" Socket - 2" Spigot Combination Branch Outlet.