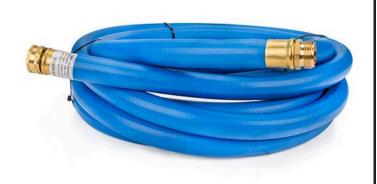

## Underhill UltraMax Blue 3/4in x 20ft Shortypro Quick Cool/Quick Wash Water Hose

RGH75-S20

A rugged constructed hose ideal for quick green spraying, tee spraying or for equipment wash down. Abrasion resistant with smooth flexible outer finish and polyeseter fiber inner core to make it one tough hose. Machined brass couplings. The flexible TPE smooth finish is gentle on greens. 3/4in diameter with 20ft length. 300 psi working pressure, 1200 burst pressure.

- Rugged construction made for day-to-day use
- Ideal for quick green and tee syringing or equipment wash-down
- Eliminates extra weight of long hose while getting the job done
- Abrasion resistant smooth flexible out finish
- Polyester inner core for a tough construction
- Machined brass couplings
- 3/4in Diameter with 20ft length