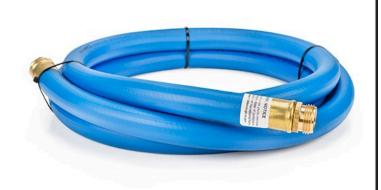

## Underhill UltraMax Blue 3/4in x 10ft Shortypro Quick Cool/Quick Wash Water Hose

RGH75-S10

## **Details**

A rugged constructed hose ideal for quick green spraying, tee spraying or for equipment wash down. Abrasion resistant with smooth flexible outer finish and polyeseter fiber inner core to make it one tough hose. Machined brass couplings. The flexible TPE smooth finish is gentle on greens. 1in hose diameter with 10ft and 20ft 1200 psi burst pressure

- 1200 burst pressure, 300 working pressure
- Abrasion resistant smooth flexible out finish
- Ideal for quick green and tee syringing or equipment wash-down
- Eliminates extra weight of long hose while getting the job done
- Rugged construction made for day-to-day use
- Polyester inner core for a tough construction
- Machined brass couplings