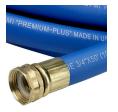

## **Details**

All weather performance in an ultra flexible, lightweight hose. The UltraMax Blue is made of super heavy-duty, long-life, abrasion-resistant TPE material and is up to 45% lighter than comparable commercial quality hose. Features machined brass couplings. 1200 psi burst pressure. Blue.

- 1200 psi Bust Pressure
- Machined Brass Couplings
- Abrasive Resistant
- All Weather Performance
- Won't Scuff Turf on Greens