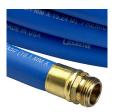

## **Details**

All weather performance in an ultra flexible, lightweight hose. The UltraMax Blue is made of super heavy-duty, long-life, abrasion-resistant TPE material and is up to 45% lighter than comparable commercial quality hose. Features machined brass couplings. 1200 psi burst pressure. Blue.

- 1200 psi Bust Pressure
- Machined Brass Couplings
- Abrasive Resistant
- All Weather Performance
- Won't Scuff Turf on Greens