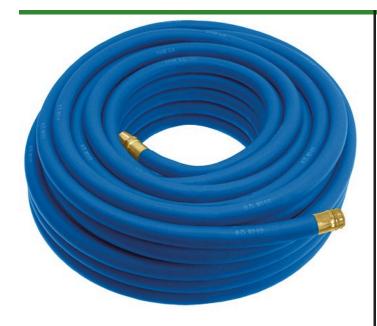

## Underhill UltraMax Water Hose Blue - 3/4in x 125ft - 300 PSI Wp - 1200 PSI Burst Strength

RGH75-125B

## **Details**

All weather performance in an ultra flexible, lightweight hose. The UltraMax Blue is made of super heavy-duty, long-life, abrasion-resistant TPE material and is up to 45% lighter than comparable commercial quality hose. Features machined brass couplings. 1200 psi burst pressure. Blue.

- 1200 psi Bust Pressure
- Machined Brass Couplings
- Abrasive Resistant
- All Weather Performance
- Won't Scuff Turf on Greens