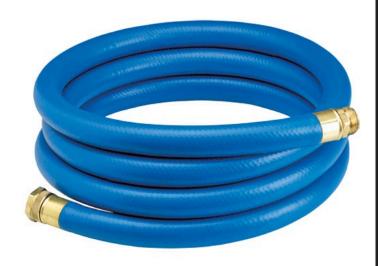

## Underhill UltraMax Blue Shortypro Hose - 3/4" x 10'

**RGH75-10SP** 

## **Details**

No need to carry extra hose around when you do not need it. The ShortyPRO Ultramax Blue Quick Cool/Wash Hose is an ultra-flexible lightweight hose made of super, heavy-duty, abrasion resistant TPE material. Features machined brass couplings. 1200 psi burst pressure. 3/4" x 10' Length.

- Ultraflexible lightweight hose
- 1200 psi burst
- Machined brass couplings
- All weather performance
- Abrasive resistant

## **Specifications**

Manufacturer Underhill
Color Blue
Hose Inside .75 in

Diameter

Hose Length 10 ft