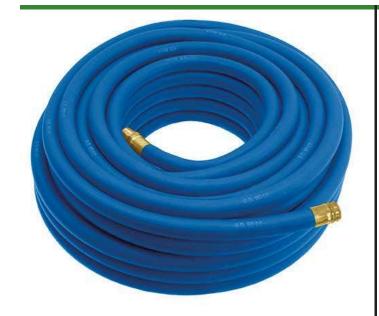

## Underhill UltraMax Water Hose Blue - 3/4in x 100ft - 300 PSI Wp - 1200 PSI Burst Strength

RGH75-100B

All weather performance in an ultra flexible, lightweight hose. The UltraMax Blue is made of super heavy-duty, long-life, abrasion-resistant TPE material and is up to 45% lighter than comparable commercial quality hose. Features machined brass couplings. 1200 psi burst pressure. Blue.

- 1200 psi Bust Pressure
- Machined Brass Couplings
- Abrasive Resistant
- All Weather Performance
- Won't Scuff Turf on Greens

**Specifications** 

Manufacturer Underhill
Color Blue
Hose Inside .75 in

Diameter

Hose Length 100 ft Weight (lbs) 26 lb

**Gritmaster** 

309 Percy Osborn Road Morningside, 4001

https://gritmaster.rrproducts.com/