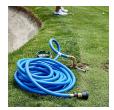

## Underhill UltraMax Water Hose Blue - 3/4in x 100ft - 300 PSI Wp - 1200 PSI Burst Strength

RGH75-100B

All weather performance in an ultra flexible, lightweight hose. The UltraMax Blue is made of super heavy-duty, long-life, abrasion-resistant TPE material and is up to 45% lighter than comparable commercial quality hose. Features machined brass couplings. 1200 psi burst pressure. Blue.

- 1200 psi Bust Pressure
- Machined Brass Couplings
- Abrasive Resistant
- All Weather Performance
- Won't Scuff Turf on Greens

**Specifications** 

Manufacturer Underhill
Color Blue
Hose Inside .75 in

Diameter

Hose Length 100 ft Weight (lbs) 26 lb

**Gritmaster** 

309 Percy Osborn Road Morningside, 4001

https://gritmaster.rrproducts.com/