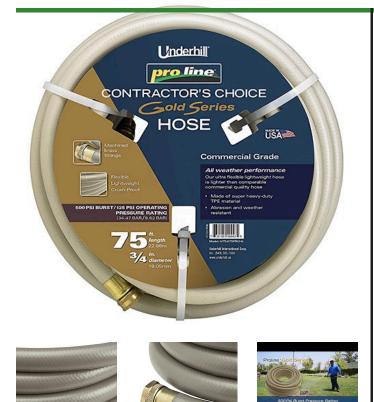

## Underhill ProLine Water Hose Gold -3/4in x 75ft - 125 PSI Wp - 500 PSI Burst Strength

RGH75-075PRO-G

## Details

This Contractors Choice 500 psi. lightweight landscape/professional hose is ultra-flexible, crushproof and features machined brass couplings. Manufactured of heavy duty TPE material for abrasion, weather resistance and durability. Ideal for clubhouse and commercial landscape applications. Available in 5/8"or 3/4". Commercial grade. 125 psi operating pressure. 500 psi burst pressure. Made in U.S.A.

## Specifications

Manufacturer Hose Length Weight (lbs) Underhill 75 ft 16 lb