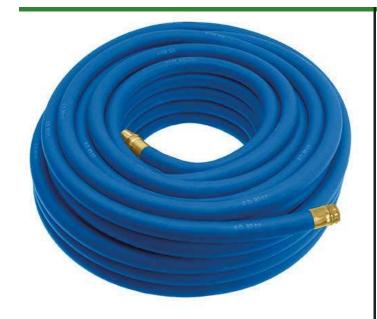

## Underhill UltraMax Water Hose Blue - 3/4in x 75ft - 300 PSI Wp - 1200 PSI Burst Strength

RGH75-075B

## **Details**

All weather performance in an ultra flexible, lightweight hose. The UltraMax Blue is made of super heavy-duty, long-life, abrasion-resistant TPE material and is up to 45% lighter than comparable commercial quality hose. Features machined brass couplings. 1200 psi burst pressure. Blue.

- 1200 psi Bust Pressure
- Machined Brass Couplings
- Abrasive Resistant
- All Weather Performance
- Won't Scuff Turf on Greens

## **Specifications**

Manufacturer Underhill
Color Blue
Hose Inside .75 in
Diameter

Hose Length 75 ft Weight (lbs) 20 lb

**Gritmaster** 

309 Percy Osborn Road Morningside, 4001

https://gritmaster.rrproducts.com/