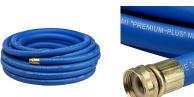

## **Details**

All weather performance in an ultra flexible, lightweight hose. The UltraMax Blue is made of super heavy-duty, long-life, abrasion-resistant TPE material and is up to 45% lighter than comparable commercial quality hose. Features machined brass couplings. 1200 psi burst pressure. Blue.

- 1200 psi Bust Pressure
- Machined Brass Couplings
- Abrasive Resistant
- All Weather Performance
- Won't Scuff Turf on Greens

## **Specifications**

Manufacturer Underhill
Color Blue
Hose Inside .75 in
Diameter

Hose Length 75 ft Weight (lbs) 20 lb

**Gritmaster** 

309 Percy Osborn Road Morningside, 4001

https://gritmaster.rrproducts.com/