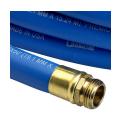

## **Details**

All weather performance in an ultra flexible, lightweight hose. The UltraMax Blue is made of super heavy-duty, long-life, abrasion-resistant TPE material and is up to 45% lighter than comparable commercial quality hose. Features machined brass couplings. 1200 psi burst pressure. Blue.

- 1200 psi Bust Pressure
- Machined Brass Couplings
- Abrasive Resistant
- All Weather Performance
- Won't Scuff Turf on Greens

## **Specifications**

Manufacturer Underhill
Color Blue
Hose Inside .75 in
Diameter

Hose Length 75 ft Weight (lbs) 20 lb

**Gritmaster** 

309 Percy Osborn Road Morningside, 4001

https://gritmaster.rrproducts.com/