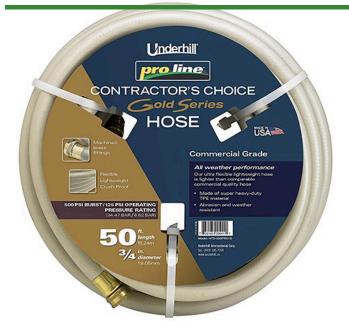

## Underhill ProLine Water Hose Gold - 3/4in x 50ft - 125 PSI Wp - 500 PSI Burst Strength

RGH75-050PRO-G

## **Details**

This Contractors Choice 500 psi. lightweight landscape/professional hose is ultra-flexible, crush-proof and features machined brass couplings. Manufactured of heavy duty TPE material for abrasion, weather resistance and durability. Ideal for clubhouse and commercial landscape applications. Available in 5/8"or 3/4". Commercial grade. 125 psi operating pressure. 500 psi burst pressure. Made in U.S.A.