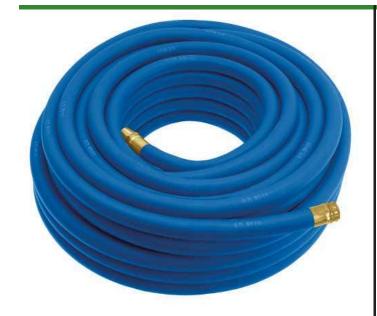

## Underhill UltraMax Water Hose Blue - 3/4in x 50ft - 300 PSI Wp - 1200 PSI Burst Strength

RGH75-050B

## **Details**

All weather performance in an ultra flexible, lightweight hose. The UltraMax Blue is made of super heavy-duty, long-life, abrasion-resistant TPE material and is up to 45% lighter than comparable commercial quality hose. Features machined brass couplings. 1200 psi burst pressure. Blue.

- 1200 psi Bust Pressure
- Machined Brass Couplings
- Abrasive Resistant
- All Weather Performance
- Won't Scuff Turf on Greens