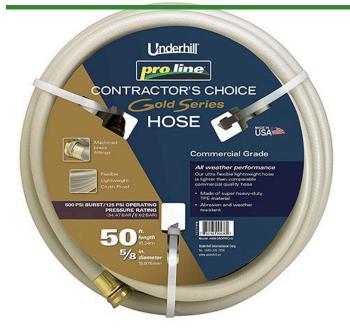

## **Details**

This Contractors Choice 500 psi. lightweight landscape/professional hose is ultra-flexible, crush-proof and features machined brass couplings. Manufactured of heavy duty TPE material for abrasion, weather resistance and durability. Ideal for clubhouse and commercial landscape applications. Available in 5/8"or 3/4". Commercial grade. 125 psi operating pressure. 500 psi burst pressure. Made in U.S.A.

## **Specifications**

Manufacturer Underhill Hose Length 50 ft Weight (lbs) 9 lb