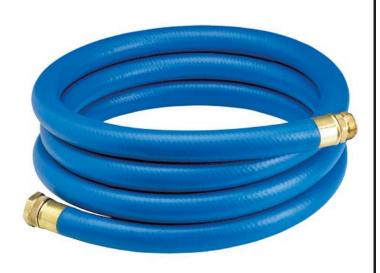

## Underhill UltraMax Water Hose Blue -1in x 20ft Shortypro - Quick Cool/Quick Wash Water Hose

**RGH10-20SP** 

No need to carry extra hose around when you do not need it. The ShortyPRO Ultramax Blue Quick Cool/Wash Hose is an ultra-flexible lightweight hose made of super, heavy-duty, abrasion resistant TPE material. Features machined brass couplings. 1200 psi burst pressure. 1in x 20ft Length.

- 1200 psi burst, 300 working pressure
- Machined brass couplings
- All weather performance
- Abrasive resistant
- 1in diameter with 20ft length

Replaces

R&R Products RGH10-S20

**Specifications** 

Manufacturer Underhill Color Blue Hose Inside 1 in