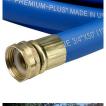

## **Details**

All weather performance in an ultra flexible, lightweight hose. The UltraMax Blue is made of super heavy-duty, long-life, abrasion-resistant TPE material and is up to 45% lighter than comparable commercial quality hose. Features machined brass couplings. 1200 psi burst pressure. Blue.

- 1200 psi Bust Pressure
- Machined Brass Couplings
- Abrasive Resistant
- All Weather Performance
- Won't Scuff Turf on Greens