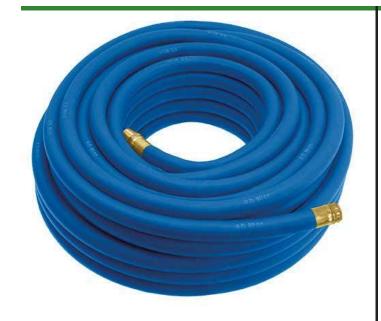

## Underhill UltraMax Water Hose Blue - 1in x 50ft - 300 PSI Wp - 1200 PSI Burst Strength

RGH10-050B

## **Details**

All weather performance in an ultra flexible, lightweight hose. The UltraMax Blue is made of super heavy-duty, long-life, abrasion-resistant TPE material and is up to 45% lighter than comparable commercial quality hose. Features machined brass couplings. 1200 psi burst pressure. Blue.

- 1200 psi Bust Pressure
- Machined Brass Couplings
- Abrasive Resistant
- All Weather Performance
- Won't Scuff Turf on Greens