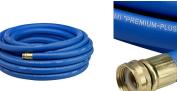

## **Details**

All weather performance in an ultra flexible, lightweight hose. The UltraMax Blue is made of super heavy-duty, long-life, abrasion-resistant TPE material and is up to 45% lighter than comparable commercial quality hose. Features machined brass couplings. 1200 psi burst pressure. Blue.

- 1200 psi Bust Pressure
- Machined Brass Couplings
- Abrasive Resistant
- All Weather Performance
- Won't Scuff Turf on Greens