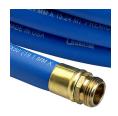

## Underhill UltraMax Water Hose Blue - 1in x 50ft - 300 PSI Wp - 1200 PSI Burst Strength

RGH10-050B

## **Details**

All weather performance in an ultra flexible, lightweight hose. The UltraMax Blue is made of super heavy-duty, long-life, abrasion-resistant TPE material and is up to 45% lighter than comparable commercial quality hose. Features machined brass couplings. 1200 psi burst pressure. Blue.

- 1200 psi Bust Pressure
- Machined Brass Couplings
- Abrasive Resistant
- All Weather Performance
- Won't Scuff Turf on Greens

## **Specifications**

Weight (lbs)

Manufacturer Underhill
Color Blue
Hose Inside 1 in
Diameter
Hose Length 50 ft

17 lb

**Gritmaster** 

309 Percy Osborn Road Morningside, 4001

https://gritmaster.rrproducts.com/