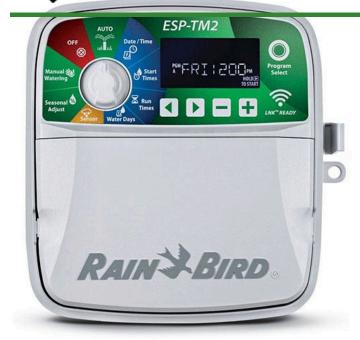

## Rain Bird ESP-TM2 Controller - 12 Station 120VAC RGF44232

RAIN BIRD

RAIN BIRD

## Details

The ESP-TM2 irrigation controller is the perfect option for basic residential solutions. Building upon Rain Bird's legacy of The Intelligent Use of Water, this controller offers simple water saving features that you will actually use. With the flexibility of 3 programs and 4 start times available per program, you can tailor your watering schedule to your landscape's needs. The ESP-TM2 provides the Extra Simple Programming interface you are familiar with in a controller that is built to last! Best of all, you can upgrade the ESP-TM2 into a WiFi-enabled controller by simply installing a new LNK WiFi Module, without having to replace the entire unit.

- QUICK TO INSTALL Available in 4,6,8, and 12 station models. Suitable for indoor or outdoor installations. Factory installed outdoor rated power cord for your convenience.
- SIMPLE TO PROGRAM Quickly program a schedule in just 3 steps. 3 available programs with up to 4 start times each.
- WIFI CONNECTIVITY By simply plugging in a Rain Bird LNK WiFi Module (sold separately), users can access, operate and monitor their irrigation system.
- ADVANCED FEATURES Contractor Default allows you to easily save and restore your custom schedule. Delay Watering up to 14 days and automatically resume watering after the set delay has elapsed. Bypass Rain Sensor for any station gives you the ability to