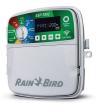

## Rain Bird ESP-TM2 Controller - 8 Station 120VAC

RGF44228

## **Details**

The ESP-TM2 irrigation controller is the perfect option for basic residential solutions. Building upon Rain Bird's legacy of The Intelligent Use of Water, this controller offers simple water saving features that you will actually use. With the flexibility of 3 programs and 4 start times available per program, you can tailor your watering schedule to your landscape's needs. The ESP-TM2 provides the Extra Simple Programming interface you are familiar with in a controller that is built to last! Best of all, you can upgrade the ESP-TM2 into a WiFi-enabled controller by simply installing a new LNK WiFi Module, without having to replace the entire unit.

- QUICK TO INSTALL Available in 4,6,8, and 12 station models. Suitable for indoor or outdoor installations. Factory installed outdoor rated power cord for your convenience.
- SIMPLE TO PROGRAM Quickly program a schedule in just 3 steps. 3 available programs with up to 4 start times each.
- WIFI CONNECTIVITY By simply plugging in a Rain Bird LNK WiFi Module (sold separately), users can access, operate and monitor their irrigation system.
- ADVANCED FEATURES Contractor Default allows you to easily save and restore your custom schedule. Delay Watering up to 14 days and automatically resume watering after the set delay has elapsed. Bypass Rain Sensor for any station gives you the ability to