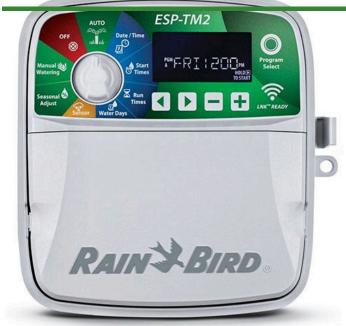

## Rain Bird ESP-TM2 Controller - 8 Station 120VAC

RGF44228

## **Details**

The ESP-TM2 irrigation controller is the perfect option for basic residential solutions. Building upon Rain Bird's legacy of The Intelligent Use of Water, this controller offers simple water saving features that you will actually use. With the flexibility of 3 programs and 4 start times available per program, you can tailor your watering schedule to your landscape's needs. The ESP-TM2 provides the Extra Simple Programming interface you are familiar with in a controller that is built to last! Best of all, you can upgrade the ESP-TM2 into a WiFi-enabled controller by simply installing a new LNK WiFi Module, without having to replace the entire unit.

- QUICK TO INSTALL Available in 4,6,8, and 12 station models. Suitable for indoor or outdoor installations. Factory installed outdoor rated power cord for your convenience.
- SIMPLE TO PROGRAM Quickly program a schedule in just 3 steps. 3 available programs with up to 4 start times each.
- WIFI CONNECTIVITY By simply plugging in a Rain Bird LNK WiFi Module (sold separately), users can access, operate and monitor their irrigation system.
- ADVANCED FEATURES Contractor Default allows you to easily save and restore your custom schedule. Delay Watering up to 14 days and automatically resume watering after the set delay has elapsed. Bypass Rain Sensor for any station gives you the ability to