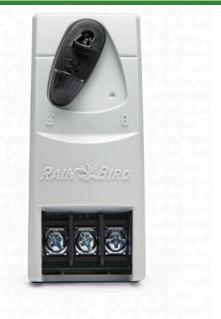

## Rain Bird Esp-Me 3 Station Module

## **Details**

With 4 to 22-station scalability, the ESP-Me helps you better serve your customers. Install the same controller on residential and light commercial sites the more stations you add, the more you save, providing you and your customers with more value for your money. Best of all, you can upgrade existing ESP-Me installations by simply installing a new WiFi-compatible front panel and LNK Wifi Module, without having to replace the entire unit. Make your controller SMART with EPA WaterSense certification by adding the LNK WiFi module and a WR2 rain sensor.