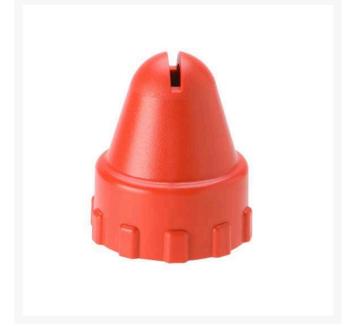

## Fanshot Nozzle - 20 gpm - Red Nozzle - 3/4" Hose Thread

RGDN075FS20

## Details

The Fan Shot is a slotted fan spray nozzle designed for various flows both with and without regulators. The Fan Shot is available in 3/4" and 1" models. All of the color coded nozzles can be purchased on regulated or non-regulated bodies, individually or in a combo kit.

- Slotted fan spray nozzle
- Designed for various flows both with and without regulators

## Specifications

| Manufacturer |
|--------------|
| Color        |
| Flow Rate    |
| Inlet Size   |

Signature Red 20 gpm 3/4 in