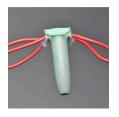

## **Details**

Connections Made Easy. When your installation crew is making countless wire connections on a job site, why slow them down with unnecessary work steps? Using Rain Bird's DBRY20 Wire Connectors, gets the job done faster. Unlike other wire connectors on the market, Rain Bird's DBRY20 wire connectors are quick to install and provide reliable moisture sealing for controller and valve electrical connections you can count on. These are the only wire connectors you'll need! Avoid Call Backs - Locating and repairing a corroded wire splice costs your business time and money. Avoid unnecessary service call backs, use the Rain Bird DB Series Wire Connector for reliable connections. The Strain Relief ensures wires are secure and won't pull apart.