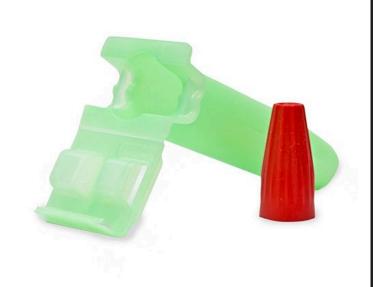

## **Details**

Connections Made Easy. When your installation crew is making countless wire connections on a job site, why slow them down with unnecessary work steps? Using Rain Bird's DBRY20 Wire Connectors, gets the job done faster. Unlike other wire connectors on the market, Rain Bird's DBRY20 wire connectors are quick to install and provide reliable moisture sealing for controller and valve electrical connections you can count on. These are the only wire connectors you'll need! Avoid Call Backs - Locating and repairing a corroded wire splice costs your business time and money. Avoid unnecessary service call backs, use the Rain Bird DB Series Wire Connector for reliable connections. The Strain Relief ensures wires are secure and won't pull apart.