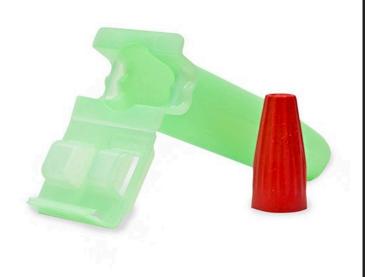

## Details

Connections Made Easy. When your installation crew is making countless wire connections on a job site, why slow them down with unnecessary work steps? Using Rain Bird's DBRY20 Wire Connectors, gets the job done faster. Unlike other wire connectors on the market, Rain Bird's DBRY20 wire connectors are quick to install and provide reliable moisture sealing for controller and valve electrical connections you can count on. These are the only wire connectors you'll need! Avoid Call Backs -Locating and repairing a corroded wire splice costs your business time and money. Avoid unnecessary service call backs, use the Rain Bird DB Series Wire Connector for reliable connections. The Strain Relief ensures wires are secure and won't pull apart.