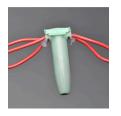

## Details

Connections Made Easy. When your installation crew is making countless wire connections on a job site, why slow them down with unnecessary work steps? Using Rain Bird's DBRY20 Wire Connectors, gets the job done faster. Unlike other wire connectors on the market, Rain Bird's DBRY20 wire connectors are quick to install and provide reliable moisture sealing for controller and valve electrical connections you can count on. These are the only wire connectors you'll need! Avoid Call Backs -Locating and repairing a corroded wire splice costs your business time and money. Avoid unnecessary service call backs, use the Rain Bird DB Series Wire Connector for reliable connections. The Strain Relief ensures wires are secure and won't pull apart.