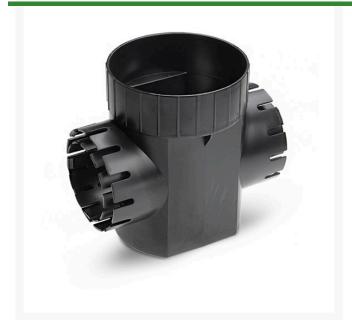

## **Details**

A Round Catch Basin is used to collect and discharge excess water in order to prevent potential damage to landscapes and property. This basin has either one or two universal outlets which can be used with 3" and 4" Sewer & Drain Pipe (ASTM D2729), 3" and 4" Corrugated Pipe, and 3" and 4" Triple Wall Pipe. This basin is designed to accept the 6" Round Flat, 6" Round Atrium, and 7" Square Universal grates, and includes a sump, which allows sediment to settle in the basin to minimize clogging of pipes.