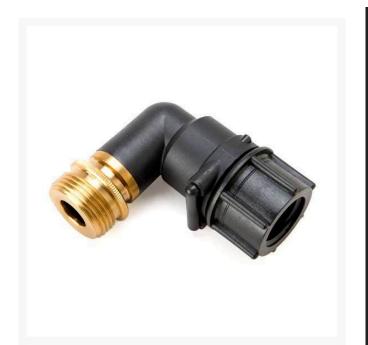

## Hose Swivel - 3/4 Inlet RGD075HS

## Details

The Hose Head adapter is a quick and easy way to convert a standard rotor to a 360 degree swiveling hose bib. This adapter allows you to connect a standard 1" or 3/4" hose to many Rain Bird, Hunter, Toro and John Deere rotors. Simply remove the internal assembly, install the Hose Head and you're set. Each Hose Head comes with both 3/4" and 1" fittings. The Hose Head will work with: Rain Bird Eagle 700 900 series, Hunter G60 G70 G90 G800 series, Toro 630 650 660 680 730 750 760 780 830 850 860 880 series, Signature D50 D55 D70 D75 series and Signature 280 series.