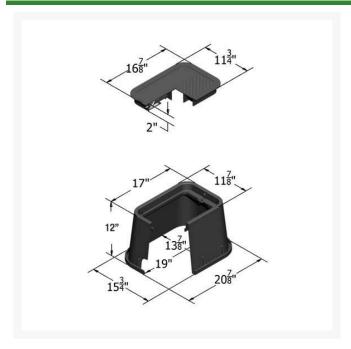

## Carson Valve Box w/Lid 1419-12 Spec Grade - Black ICV

RGC14191025

## **Specifications**

Manufacturer Carson
Indicator ICV
Lid Color Black
Valve Box Depth 12 in

**Gritmaster** 

309 Percy Osborn Road Morningside, 4001

https://gritmaster.rrproducts.com/