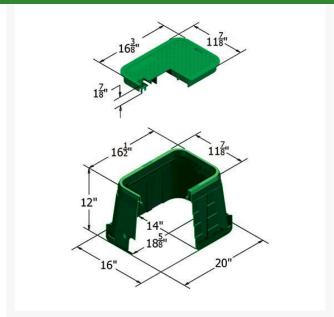

## **Details**

The Carson 1015-12 irrigation control valve box offers a variety of features, including lid seat collar for increased durability, and improved ribbing structure for maximum strength. That's the TrussT design. Other features include a heavy-duty seat collar, optional bolt down device for lock options, and a variety of cover and marking options. HDPE (high-density polyethylene) construction. UV inhibitors. 3" and 6" extensions available. Made in USA.

## **Specifications**

Manufacturer Carson Indicator ICV Lid Color Green Valve Box Depth 12 in