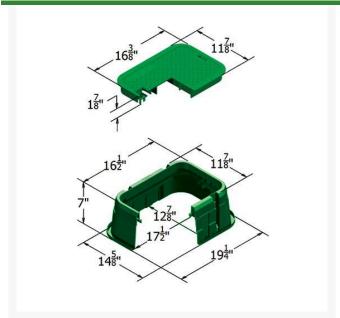

## **Details**

The Carson 1015-12 irrigation control valve box offers a variety of features, including lid seat collar for increased durability, and improved ribbing structure for maximum strength. That's the TrussT design. Other features include a heavy-duty seat collar, optional bolt down device for lock options, and a variety of cover and marking options. HDPE (high-density polyethylene) construction. UV inhibitors. 3" and 6" extensions available. Made in USA.

## **Specifications**

Manufacturer Carson
Indicator ICV
Lid Color Green
Valve Box Depth 7 in