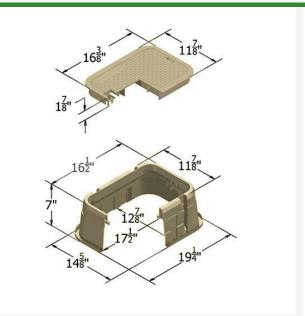

## Details

The Carson 1015-12 irrigation control valve box offers a variety of features, including lid seat collar for increased durability, and improved ribbing structure for maximum strength. That's the TrussT design. Other features include a heavy-duty seat collar, optional bolt down device for lock options, and a variety of cover and marking options. HDPE (high-density polyethylene) construction. UV inhibitors. 3" and 6" extensions available. Made in USA.

## **Specifications**

Manufacturer Valve Box Depth Carson 7 in