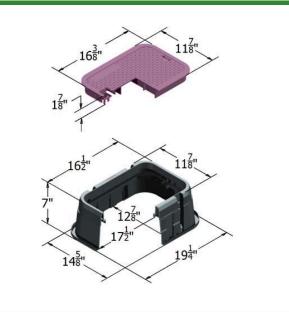

## Details

The Carson 1015-12 irrigation control valve box offers a variety of features, including lid seat collar for increased durability, and improved ribbing structure for maximum strength. That's the TrussT design. Other features include a heavy-duty seat collar, optional bolt down device for lock options, and a variety of cover and marking options. HDPE (high-density polyethylene) construction. UV inhibitors. 3" and 6" extensions available. Made in USA.