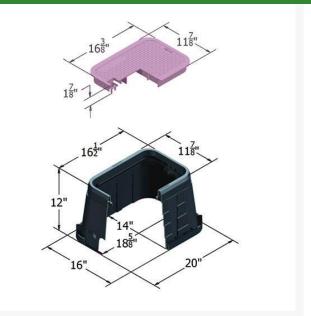

## Details

The Carson 1015-12 irrigation control valve box offers a variety of features, including lid seat collar for increased durability, and improved ribbing structure for maximum strength. That's the TrussT design. Other features include a heavy-duty seat collar, optional bolt down device for lock options, and a variety of cover and marking options. HDPE (high-density polyethylene) construction. UV inhibitors. 3" and 6" extensions available. Made in USA.

## Specifications

| Manufacturer    | Carson |
|-----------------|--------|
| Manufacturer's  | 1015   |
| Model No        |        |
| Indicator       | ICV    |
| Lid Color       | Purple |
| Valve Box Depth | 12 in  |
|                 |        |