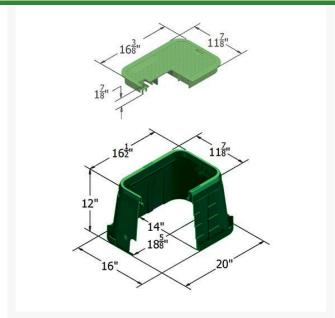

## Carson Valve Box w/Lid 1015 - Green ICV

RGC10151089

## **Details**

The Carson 1015-12 irrigation control valve box offers a variety of features, including lid seat collar for increased durability, and improved ribbing structure for maximum strength. That's the TrussT design. Other features include a heavy-duty seat collar, optional bolt down device for lock options, and a variety of cover and marking options. HDPE (high-density polyethylene) construction. UV inhibitors. 3" and 6" extensions available. Made in USA.

## **Specifications**

Manufacturer Carson Indicator ICV Lid Color Green Valve Box Depth 12 in